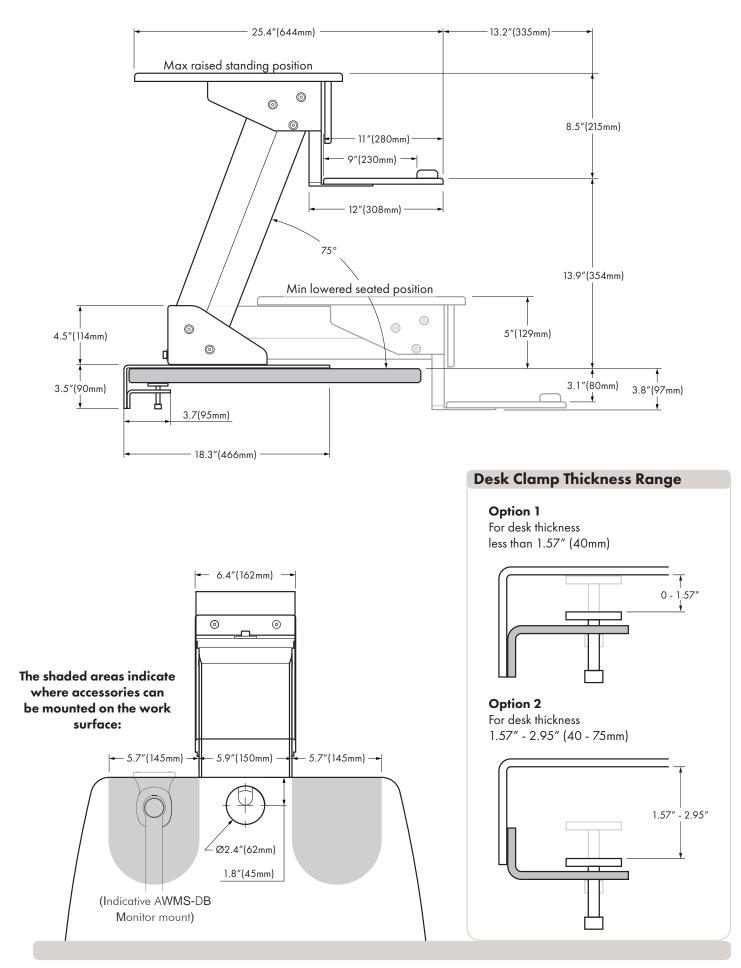

## **General Features**

Maximum load and desk depth: 28.6Lb (13.0KG) Maximum supported desk depth: 31.5" Included hardware: All fasteners and hardware included.

# Dimensions

### **Dimensions**

No portion of this document or any artwork contained herein should be reproduced in any way without the express written consent of Atdec Pty Ltd. Due to continuing product development, the manufacturer reserves the right to alter specifications without notice. Published 26.11.15 ©