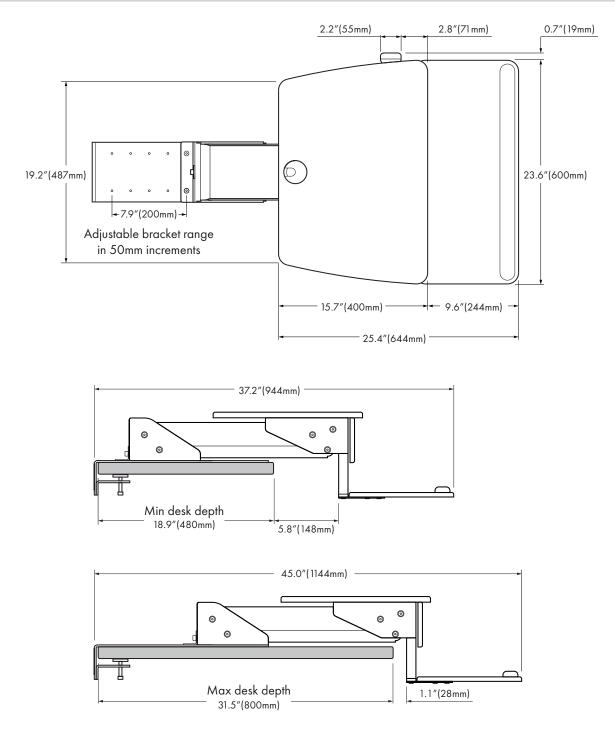

## **General Features**

Maximum load and desk depth: 28.6Lb (13.0KG) Maximum supported desk depth: 31.5" Included hardware: All fasteners and hardware included.

# Dimensions

### **Dimensions**

No portion of this document or any artwork contained herein should be reproduced in any way without the express written consent of Atdec Pty Ltd. Due to continuing product development, the manufacturer reserves the right to alter specifications without notice. Published 26.11.15 ©