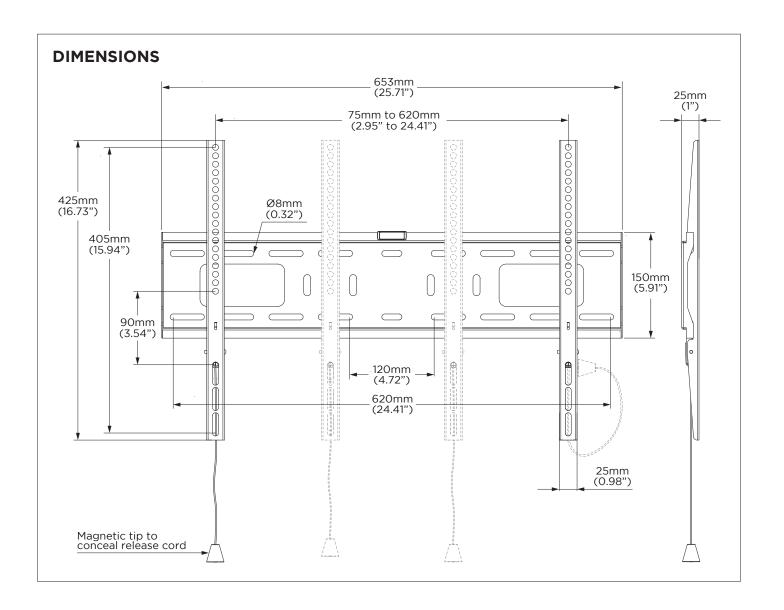

Display weight range VESA mounting Profile to wall 0 - 50kg (0 - 110lb)\* 100 x 100 to 600 x 400 25mm (1")

\*Curved monitors, deep devices (such as all-in-one PCs), VESA mounted accessories (such as mini PC brackets and mounts), and offset VESA locations exert additional leverage that can exceed the capacity of the mount even though the monitor weight may be within the stated range. Please contact Atdec if you would like further information.