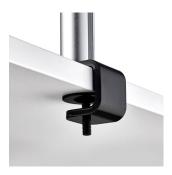

## Desk fixing options

**Desk Clamp** (included)

Compact design to avoid potential interference with the elements under the desk such as cable cages. Easy topmounting installation.

Bolt Through (included)