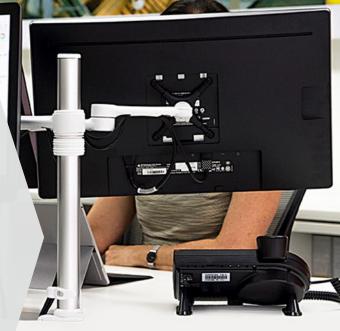

# AFS-ATC-D Dual Display Desk Mount

The AFS-ATC-D is designed to support two displays in a side-by-side or back-toback configuration. The arms can be independently set to the desired height to ensure perfect display alignment be it identical or different size monitors.

#### Set & Forget desk mounting solutions Kg (lb 75 x 75 8kg Viewing angle 100 x 100 per display control via generous Engineered Perfect display tilt and pan. Landscape to portrait rotation bearing joints for alignment smooth movement with two independently height adjustable arms Height Can be set to individual Focal distance requirements control via 2 points of articulation Quick display release Material mechanism for easy installation 100% recycable, lightweight yet durable aluminium Available in silver, black, or white 10 year warranty