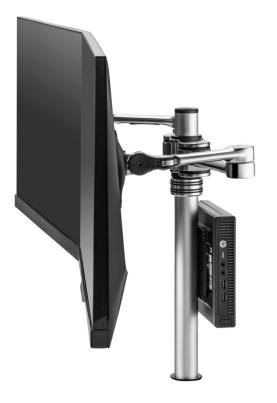

### Accessories

The AFS-ATC-D can be upgraded to carry a mini PC.

#### Ordering AFS-ATC-D and accessories

**AFS-ATC-D consists of the following parts:** AF-ATC single display mount AF-AA accessory arm

Mini PC mounting plate AC-MP

Atdec Uncover<sup>™</sup> is where our infinite mounting possibilities become your specific mounting solutions.