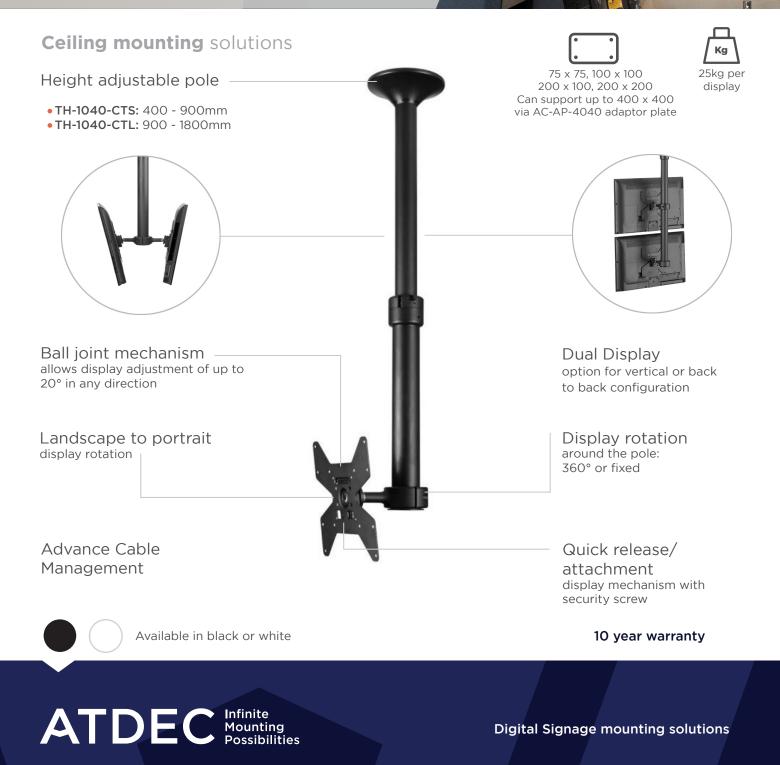

# ТН-1040-СТ

Display ceiling mount

The TH-1040-CT ceiling mount is designed for small to medium size displays. It is ideal for retail and commercial environments, offering exceptional durability and multiple display adjustment options. Available in black or white, short or long telescopic pole options.

#### Ceiling mounting solutions

### **Ordering TH-1040-CT**

Code TH-1040-CTS TH-1040-CTL TH-1040-CTSW TH-1040-CTLW Pole length, mm 400 - 900 900 - 1800 400 - 900 900 - 1800

Colour Black Black White White Dual display configuration (available in black only)

Dual back-to-back: add TH-1040-CT-B2B kit

**Dual vertical:** add TH-1040-CT-B2B and TH-1040-CT-RCK kits