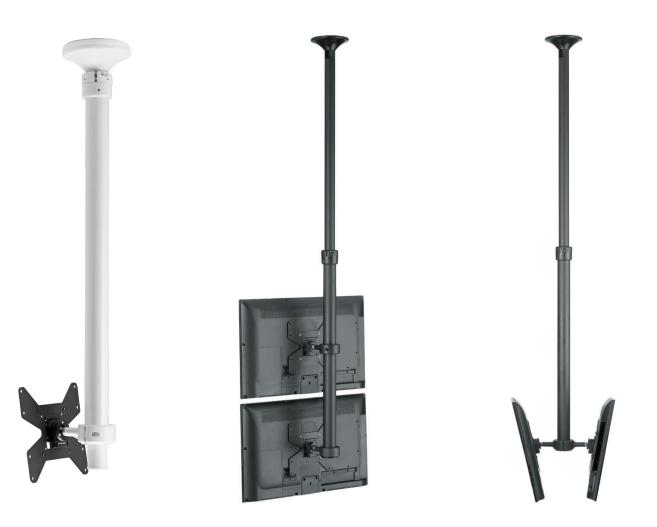

# ТН-1040-СТ

Display ceiling mount

The TH-1040-CT ceiling mount is designed for small to medium size displays. It is ideal for retail and commercial environments, offering exceptional durability and multiple display adjustment options. Available in black or white, short or long telescopic pole options.

### **Ordering TH-1040-CT**

Code TH-1040-CTS TH-1040-CTL TH-1040-CTSW TH-1040-CTLW Pole length, mm 400 - 900 900 - 1800 400 - 900 900 - 1800

Colour Black Black White White Dual display configuration (available in black only)

Dual back-to-back: add TH-1040-CT-B2B kit

**Dual vertical:** add TH-1040-CT-B2B and TH-1040-CT-RCK kits