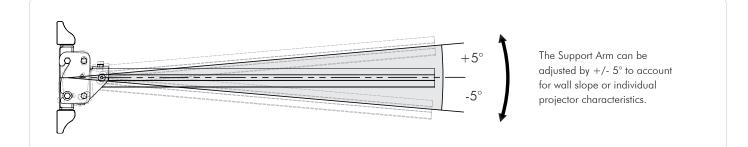

## **General Features Maximum Weight:** 25kg (55lbs) **Tilt Adjustment: Roll Adjustment: Color:** Warranty: ARM $\pm 5^{\circ}$ MOUNT $\pm 20^{\circ}$ MOUNT ± 5° Silver 10 years **Dimensions** 68mm 10mm (2.7'')(0.4") 432mm (17") 25.50mm Ģ (1") 0 $\subset$ Ð Ð 8 В. 13 13 Ę . 216.5mm 248mm Ø8.5mm (8.5") (9.7") (0.33") Ð ₿ 0 $\oplus$ 0 167mm 167mm (6.6") (6.6") 545mm (21.5") 1480mm (58.2") 41mm (1.6") Ð ¥. 248mm Ð (9.8") IIII 99mm Max. (3.9") 400 ô 🗗 ¥ 1215mm (47.8") 182mm (7.16") 1397mm (55") 92mm Min. (3.6")