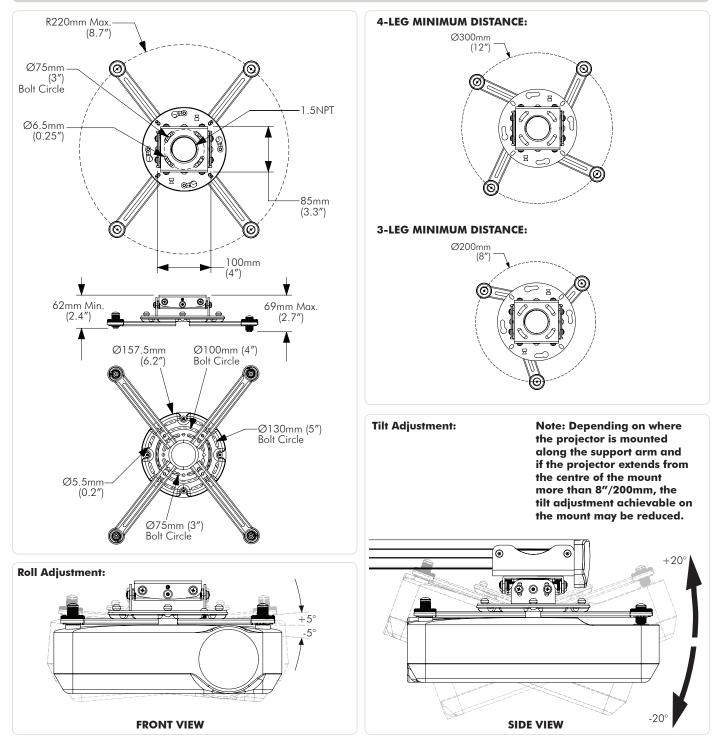

## **General Features Maximum Weight:** 25kg (55lbs) **Tilt Adjustment: Roll Adjustment: Color:** Warranty: ARM $\pm 5^{\circ}$ MOUNT $\pm 20^{\circ}$ MOUNT ± 5° Silver 10 years **Dimensions** 68mm 10mm (2.7'')(0.4") 432mm (17") 25.50mm Ģ (1") 0 $\subset$ Ð Ð 8 В. 13 13 Ę . 216.5mm 248mm Ø8.5mm (8.5") (9.7") (0.33") Ð ₿ 0 $\oplus$ 0 167mm 167mm (6.6") (6.6") 545mm (21.5") 1480mm (58.2") 41mm (1.6") Ð ¥. 248mm Ð (9.8") IIII 99mm Max. (3.9") 400 ô 🗗 ¥ 1215mm (47.8") 182mm (7.16") 1397mm (55") 92mm Min. (3.6")