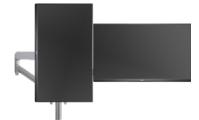

Typical landscape dual

Back-to-back

Landscape-portrait (allows larger monitor size)