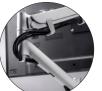

# Focal distance

Control via 3 points of articulation at head, mid-joint, & base