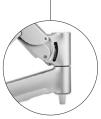

# Focal distance

Control via 3 points of articulation at head, mid-joint, & base