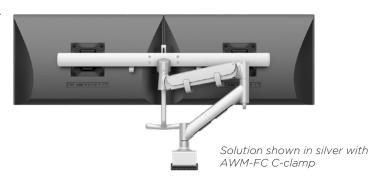

### Crossbar accessory for dual monitor mount

### AWM-LR crossbar

The display mounting head an be replaced with the AWM-LR dual crossbar to accommodate two monitors.

AWM-LR provides:

- Capacity to 7kg (15lb) per monitor
- Side-by-side monitors sized to 27"
- 40° cockpit (20° pan on each monitor)
- 10° horizontal display levelling
- uneven loads, differential to 5kg (11lb)