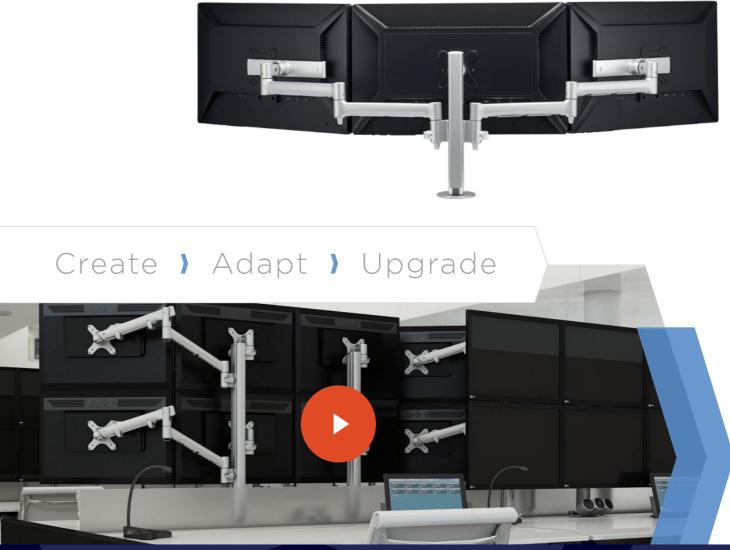

# **Modular display mounts** for trading desks



#### ATDEC Infinite Mounting Possibilities

atdec.co.uk

## MODULAR

### Display mounting solutions that adapt to your business needs.

The system's modular nature allows for infinite configurations and combinations of parts to support various screen sizes, attachment surfaces, and technology. Premium materials, ergonomic design and sophisticated features will compliment your trading desks and protect your investment.



VERSATILE





#### Multiple desk attachment options











Phone: +44 (0) 3330 117725 | Email: sales@atdec.co.uk

atdec.co.uk

Phone: +44 (0) 3330 117725 | Email: sales@atdec.co.uk

#### Flexibility of movement, display orientation and choice of devices.



#### **ANY DISPLAY CONFIGURATION**

atdec.co.uk

## UPGRADEABLE

## Future-proof your investment

The extendable post allows for cost-effective upgrades from a single row to multi-level configurations, utilising existing parts and streamlining the look and feel of the trading floor.



#### EASY UPGRADES, CONSISTENT LOOK AND FEEL





## Create ) Adapt ) Upgrade

#### **CURVED OR FLAT-SCREEN DISPLAYS**





IEX Trading, New York

#### Important to know

Curved displays, deep devices (such as all-in-one PCs) and offset VESA locations exert additional leverage on the mount. Atdec modular mounts