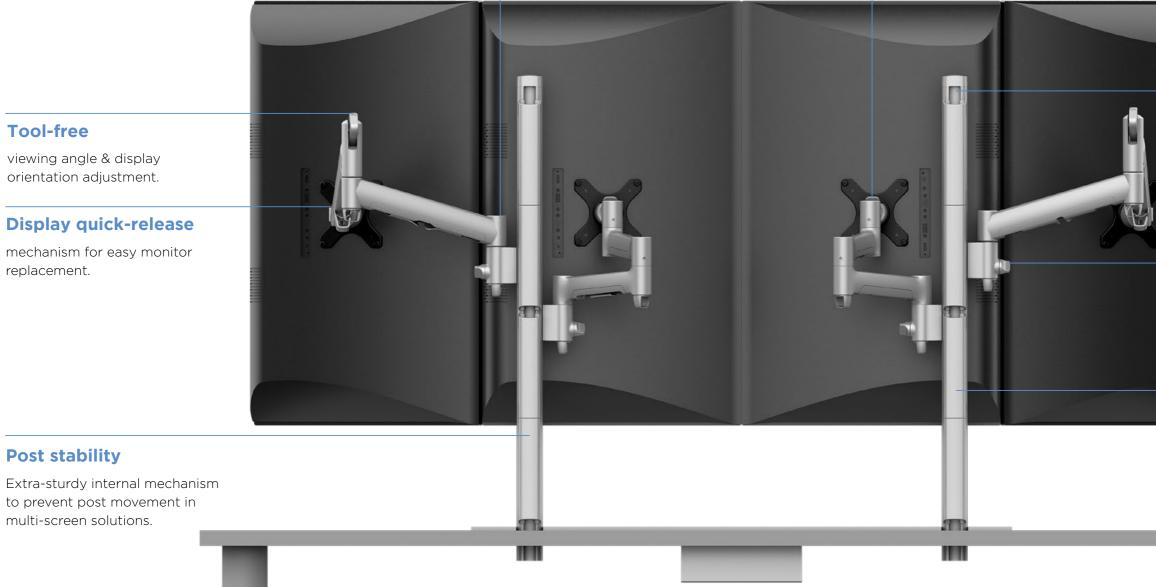

#### **Tool-free**

viewing angle & display orientation adjustment.

#### **Display quick-release**

mechanism for easy monitor replacement.

**Post stability** 

multi-screen solutions.

Commonwealth Bank of Australia, Sydney

#### Sophisticated cable management

Ensures a neat and professional look. Installation time is further reduced thanks to the guided indicators on three sides of the 4-channel post.

#### **Dynamic height** movement

for tool-free vertical movement & fast re-positioning

#### **Extendable post**

allows for cost-effective upgrades from a single row to multi-level configurations