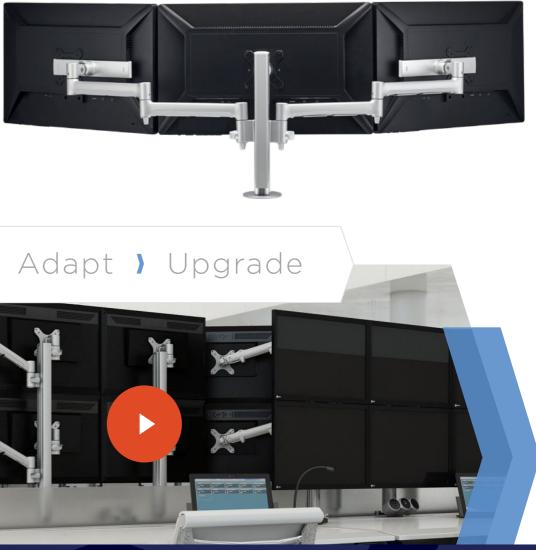

## UPGRADEABLE

## Future-proof your investment

The extendable post allows for cost-effective upgrades from a single row to multi-level configurations, utilising existing parts and streamlining the look and feel of the trading floor.

#### EASY UPGRADES, CONSISTENT LOOK AND FEEL

## Create ) Adapt ) Upgrade