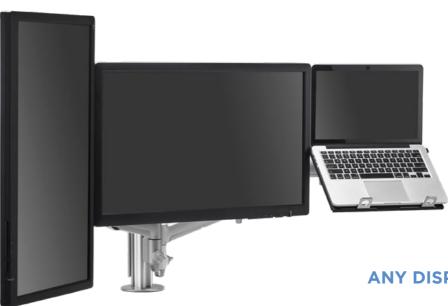

# **Modular display mounts** for trading desks



#### ATDEC Infinite Mounting Possibilities

atdec.co.uk

## MODULAR

### Display mounting solutions that adapt to your business needs.

The system's modular nature allows for infinite configurations and combinations of parts to support various screen sizes, attachment surfaces, and technology. Premium materials, ergonomic design and sophisticated features will compliment your trading desks and protect your investment.



VERSATILE





#### Multiple desk attachment options











Phone: +44 (0) 3330 117725 | Email: sales@atdec.co.uk

atdec.co.uk

Phone: +44 (0) 3330 117725 | Email: sales@atdec.co.uk

#### Flexibility of movement, display orientation and choice of devices.



#### **ANY DISPLAY CONFIGURATION**

atdec.co.uk

## UPGRADEABLE

## Future-proof your investment

The extendable post allows for cost-effective upgrades from a single row to multi-level configurations, utilising existing parts and streamlining the look and feel of the trading floor.



#### EASY UPGRADES, CONSISTENT LOOK AND FEEL





## Create ) Adapt ) Upgrade

#### **CURVED OR FLAT-SCREEN DISPLAYS**





IEX Trading, New York

#### Important to know

Curved displays, deep devices (such as all-in-one PCs) and offset VESA locations exert add