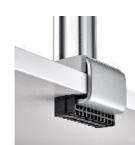

#### Sophisticated cable management

Ensures a neat and professional look. Installation time is further reduced thanks to the guided indicators on three sides of the 4-channel post.