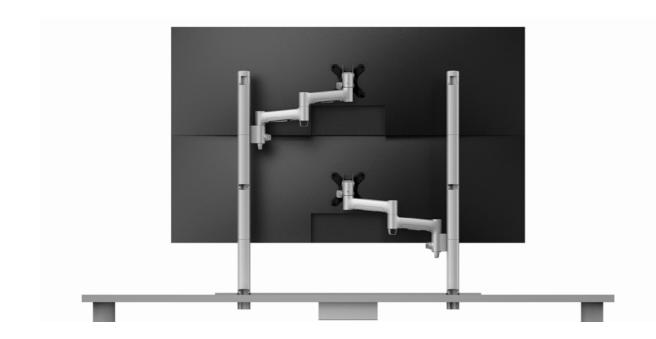

## UPGRADEABLE

## Future-proof your investment

The extendable post allows for cost-effective upgrades from a single row to multi-level configurations, utilising existing parts and streamlining the look and feel of the trading floor.

#### EASY UPGRADES, CONSISTENT LOOK AND FEEL