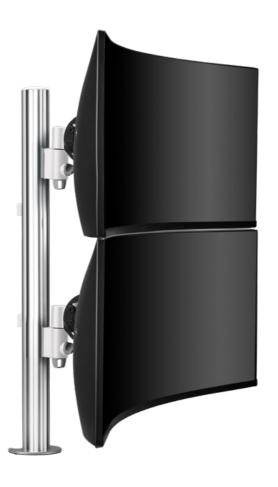

## Future-proof your investment

The extendable post allows for cost-effective upgrades from a single row to multi-level configurations, utilising existing parts and streamlining the look and feel of the trading floor.

#### **CURVED OR FLAT-SCREEN DISPLAYS**

IEX Trading, New York

#### **Extendable post**

allows for cost-effective upgrades from a single row to multi-level configurations