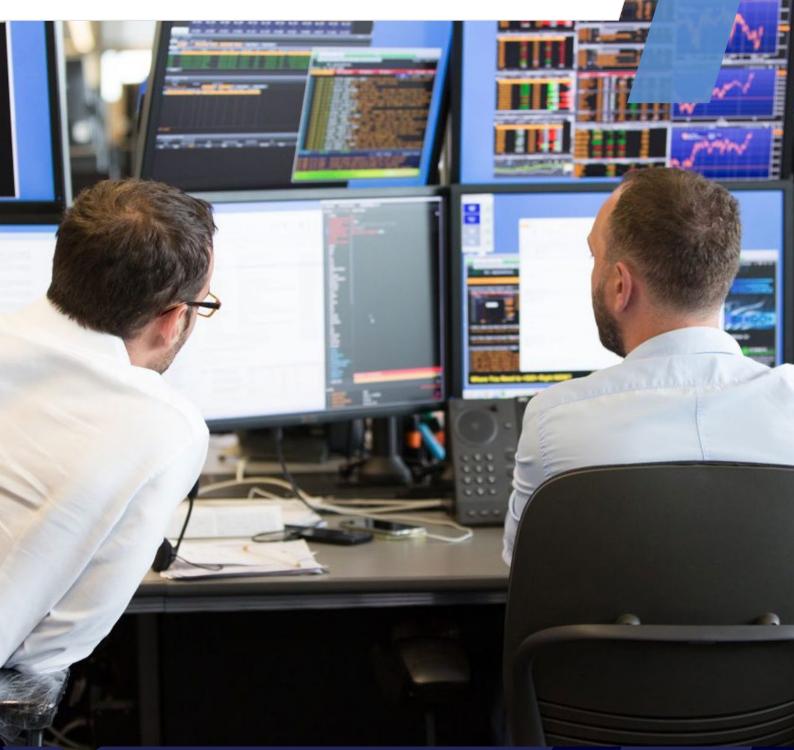

# **Modular display mounts** for trading desks

### Display mounting solutions that adapt to your business needs.

The system's modular nature allows for infinite configurations and combinations of parts to support various screen sizes, attachment surfaces, and technology. Premium materials, ergonomic design and sophisticated features will compliment your trading desks and protect your investment.